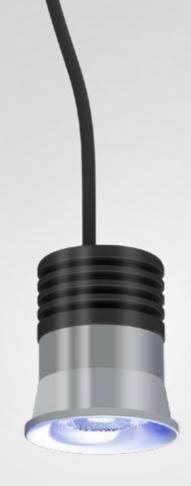

# **COLOUR SOURCE 4**

# CC LED DOWNLIGHT

The Colour Source 4 sets the bar for lighting excellence, with a high performance mix-at-source multi-chip LED housed in a precision engineered anodised aluminium housing.

The lighting professionals' downlight of choice.

Product Code: CS4-DL- RGBW / RGBA / TW

Compatible With: LUD 48, LUD 192