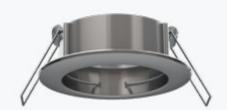

## **OPTIONAL STATIC GIMBAL HOUSING**

**GLOSS WHITE** 

CHROME

**BRUSHED CHROME** 

Lense Options: 15°/25°/40°

RGBW/RGBA/TW