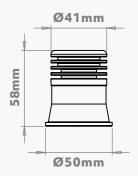

LED DOWNLIGHTS - CS4



#### **AVAILABLE COLOURS**



# **COLOUR SOURCE 4**

# CC LED DOWNLIGHT

The Colour Source 4 sets the bar for lighting excellence, with a high performance mix-at-source multi-chip LED housed in a precision engineered anodised aluminium housing.

The lighting professionals' downlight of choice.

Product Code: CS4-DL- RGBW / RGBA / TW

Compatible With: LUD 48, LUD 192

#### **TECHNICAL SPECIFICATIONS**

Channels 4Ch
Wattage 4.8W
Input Current 350mA
IP Rating IP20
LED Type RGBW /RGBA / TW

Housing Cut Out 65mmØ Lens Options 15°/25°/40° LED Connection RJ45

Lumen Output 284lm [RGBW] / 227lm [RGBA] / 446lm [TW]
Operating Temp Range -20 to 50 °C

#### **OPTIONAL ACCESSORIES**

T-Piece Connector **RJ45**Gimbal **Static** 

### **DIMENSIONS**









## **OPTIONAL STATIC GIMBAL HOUSING**

**GLOSS WHITE** 

CHROME





**BRUSHED CHROME** 



Lense Options: 15°/25°/40°

RGBW/RGBA/TW