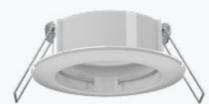

## **OPTIONAL STATIC GIMBAL HOUSING**

**GLOSS WHITE** 

CHROME

**BRUSHED CHROME** 

Lense Options: 15°/25°/40°

RGBW/RGBA/TW