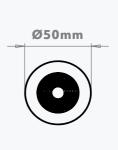

LED DOWNLIGHTS - CS4



#### **AVAILABLE COLOURS**



# **COLOUR SOURCE 4**

# CC LED DOWNLIGHT

The Colour Source 4 sets the bar for lighting excellence, with a high performance mix-at-source multi-chip LED housed in a precision engineered anodised aluminium housing.

The lighting professionals' downlight of choice.

Product Code: CS4-DL- RGBW / RGBA / TW

Compatible With: LUD 48, LUD 192

#### **TECHNICAL SPECIFICATIONS**

Channels 4Ch
Wattage 4.8W
Input Current 350mA
IP Rating IP20
LED Type RGBW /RGBA / TW

Housing Cut Out 65mmØ Lens Options 15°/25°/40° LED Connection RJ45

Lumen Output 284lm [RGBW] / 227lm [RGBA] / 446lm [TW]
Operating Temp Range -20 to 50 °C

#### **OPTIONAL ACCESSORIES**

T-Piece Connector **RJ45**Gimbal **Static** 

### **DIMENSIONS**









## **OPTIONAL STATIC GIMBAL HOUSING**

**GLOSS WHITE** 

CHROME





**BRUSHED CHROME** 



Lense Options: 15°/25°/40°

RGBW/RGBA/TW