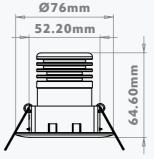

### **DIMENSIONS**

#### **TECHNICAL SPECIFICATIONS**

Channels 4Ch
Wattage 4.8W
Input Current 350mA
IP Rating IP20
LED Type RGBW /RGBA / TW

Housing Cut Out 65mmØ Lens Options 15°/25°/40° LED Connection RJ45

Lumen Output 284lm [RGBW] / 227lm [RGBA] / 446lm [TW]
Operating Temp Range -20 to 50 °C