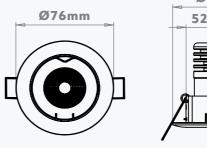

### **DIMENSIONS**

#### **TECHNICAL SPECIFICATIONS**

Channels 4Ch
Wattage 4.8W
Input Current 350mA
IP Rating IP20
LED Type RGBW /RGBA / TW

Housing Cut Out 65mmØ Lens Options 15°/25°/40° LED Connection RJ45

Lumen Output 284lm [RGBW] / 227lm [RGBA] / 446lm [TW]
Operating Temp Range -20 to 50 °C